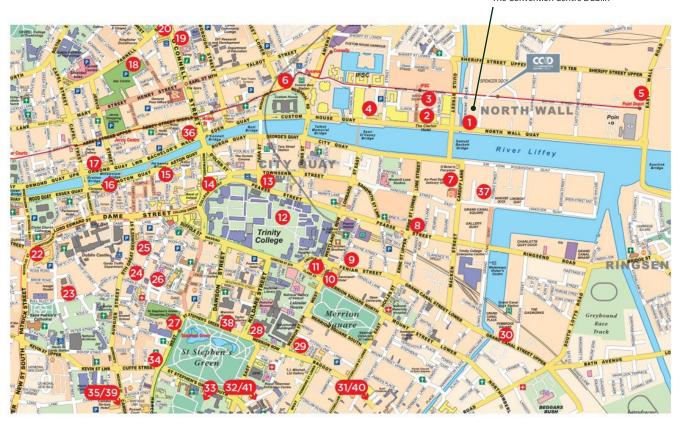

## **Dublin Area Hotels -**

Map and key provided by The Convention Centre Dublin

## **KEY OF HOTELS**

| The Convention Centre Dublin                                     | 1  | Jury's Inn 3* - Christchurch, Dublin 8                        | 22 |
|------------------------------------------------------------------|----|---------------------------------------------------------------|----|
| The Spencer Hotel 4* - Excise Walk, IFSC, Dublin 1               | 2  | Radisson SAS Royal Hotel 4* - Golden Lane, Dublin 2           | 23 |
| National College of Ireland - Campus Accommodation, Dublin 1     | 3  | Brooks Hotel 4* - Drury Street, Dublin 2                      | 24 |
| Hilton Garden Inn Dublin - Custom House Quay, Dublin 1           | 4  | Central Hotel 3* - Exchequer Street, Dublin 2                 | 25 |
| The Gibson Hotel 4* - Point Village, Dublin 1                    | 5  | Westbury Hotel 5* - Grafton Street, Dublin 2                  | 26 |
| Hotel Isaacs 3* - Store Street, Dublin 1                         | 6  | Fitzwilliam Hotel 5* - St. Stephen's Green, Dublin 2          | 27 |
| The Clayton Hotel 4* - Cardiff Lane, Dublin 2                    | 7  | Shelbourne Hotel 5* - St. Stephen's Green, Dublin 2           | 28 |
| The Pearse Hotel 3* - Pearse Street, Dublin 2                    | 8  | Merrion Hotel 5* - Upper Merrion Street, Dublin 2             | 29 |
| O'Callaghan Alexander Hotel 4* - Fenian Street, Dublin 2         | 9  | Grand Canal Hotel 3* - Grand Canal Street, Dublin 4           | 30 |
| O'Callaghan Davenport Hotel 4* - Merrion Street Lower, Dublin 2  | 10 | The Four Seasons Hotel 5* - Ballsbridge, Dublin 4             | 31 |
| O'Callaghan Mont Clare Hotel 3* - Merrion Street Lower, Dublin 2 | 11 | DoubleTree by Hilton Hotel Dublin - Burlington Road 4*        |    |
| Trinity College Dublin - Campus Accommodation, Dublin 2          | 12 | <ul> <li>Upper Leeson Street, Dublin 4</li> </ul>             | 32 |
| Trinity Capital Hotel 4* – Pearse Street, Dublin 2               | 13 | Conrad Hotel 5* – Earlsfort Terrace, Dublin 2                 | 33 |
| The Westin 5* – Westmoreland Street, Dublin 2                    | 14 | O'Callaghan Stephen's Green Hotel 4* – Dublin 2               | 34 |
| Morgan Hotel 4* - Fleet Street, Dublin 2                         | 15 | Camden Court Hotel 3* - Camden Street, Dublin 2               | 35 |
| Clarence Hotel 5* – Wellington Quay, Dublin 2                    | 16 | Arlington Hotel 3* - Bachelor's Walk, Dublin 1                | 36 |
| The Morrison, a DoubleTree by Hilton Hotel 4*                    |    | The Marker Hotel 5* - Grand Canal Square, Docklands, Dublin 2 | 37 |
| - Lower Ormonde Quay, Dublin 1                                   | 17 | The Cliff Townhouse 4* - St. Stephen's Green, Dublin 2        | 38 |
| Jury's Inn 3* - Parnell Street, Dublin 1                         | 18 | Harcourt Hotel 3* - Harcourt Street, Dublin 2                 | 39 |
| The Gresham 4* - Upper O'Connell Street, Dublin 1                | 19 | Dylan Hotel 5* - Eastmoreland Place, Dublin 4                 | 40 |
| Cassidy's Hotel 3* - Cavendish Row Upper, O'Connell Street, D1   | 20 | Mespil Hotel 3* - Mespil Road, Dublin 4                       | 41 |